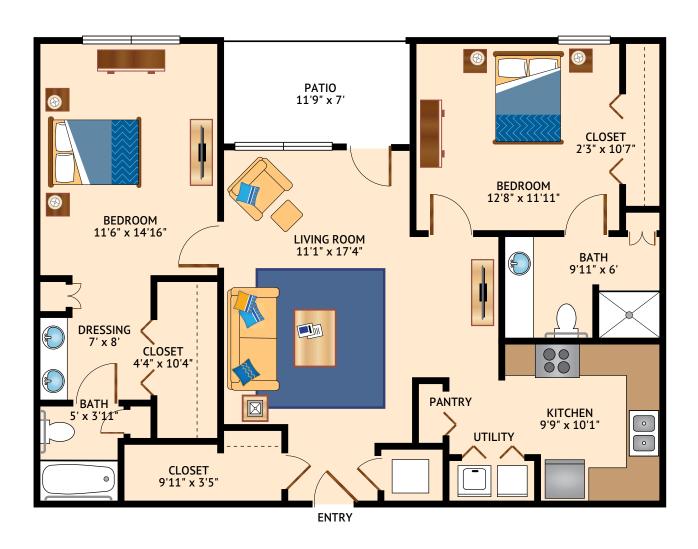

# INDEPENDENT LIVING at The Town Center

Floor Plan

### THE POPPY - TWO BEDROOM

1,081 Square Feet

Floor plans are not to scale and are shown for comparative purposes only.

Actual apartment floor plans may have minor variations.