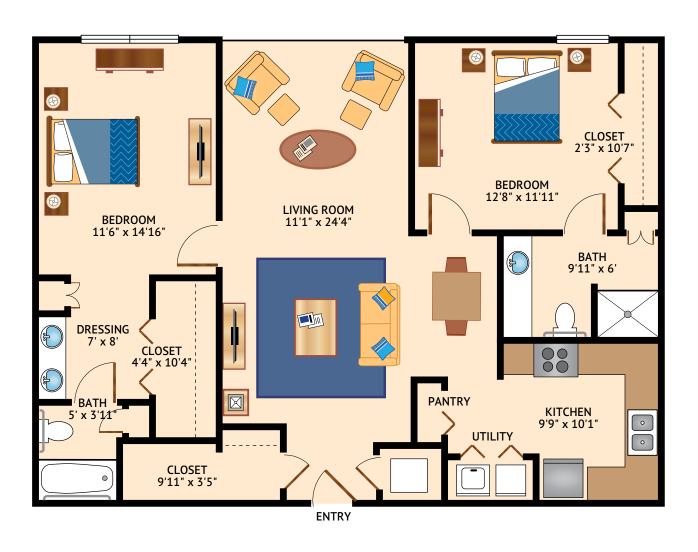

# INDEPENDENT LIVING at The Town Center

Floor Plan

### **DELUXE POPPY - TWO BEDROOM**

1,165 Square Feet

Floor plans are not to scale and are shown for comparative purposes only.

Actual apartment floor plans may have minor variations.