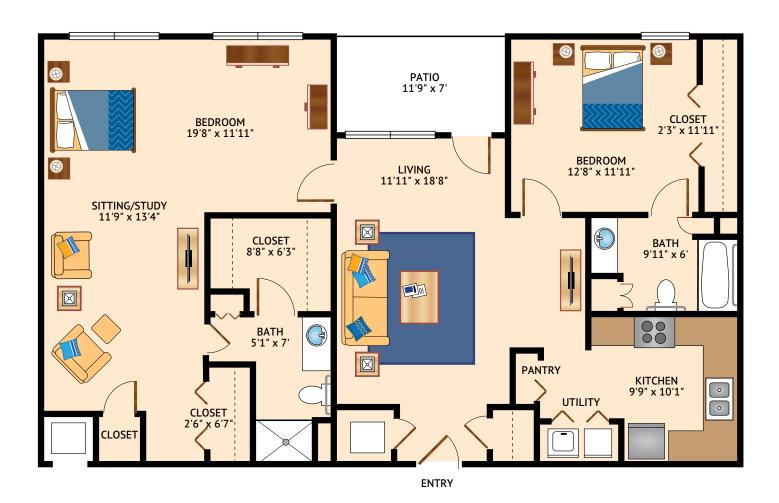

## INDEPENDENT LIVING at The Town Center

Floor Plan

### THE SUNFLOWER - TWO BEDROOM DELUXE

1,322 Square Feet

Floor plans are not to scale and are shown for comparative purposes only.

Actual apartment floor plans may have minor variations.